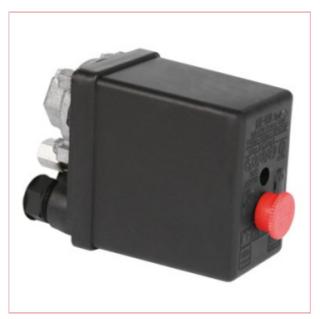

## 02314 Mignon 1-Way Pressure Switch SIP

Part No: 02314

**Price:** £29.49 (exc VAT) Save £4.51 (RRP

£34.00) | £35.39 (inc VAT)

## **Specifications**

02314 Mignon 1-Way Pressure Switch SIP

The SIP Mignon 1-Way Pressure Switch is a vital component for the majority for electric compressors.

It is adjustable for cut-off pressure and has a heavy-duty construction for long life.

1-phase one way pressure switch

Bleed facility with a 6mm pipe entry

Used to start/stop electric motors

Adjustable for cut-off pressure

1/4" BSP lower connection

25-12-2024 1/2

Manufactured for reliability

Standard features: