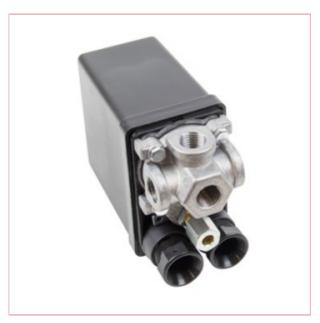

## 02313 1/4" 4-Way Pressure Switch

Part No: 02313

**Price:** £29.49 (exc VAT) Save £4.51 (RRP

£34.00) | £35.39 (inc VAT)

## **Specifications**

02313 1/4" 4-Way Pressure Switch

The SIP Mignon 4-Way Pressure Switch is a vital component for the majority for electric compressors.

It is adjustable for cut-off pressure and has a heavy-duty construction for long life.

1-phase four way pressure switch

Bleed facility with a 6mm pipe entry

Used to start/stop electric motors

Adjustable for cut-off pressure

1/4" BSP lower connection

Manufactured for reliability

25-12-2024 1/2

Standard features:

Switch Type 4-way

Switch Power 1-phase

Switch Connection 1/4" BSP lower

Bleed Pipe Entry 6mm

25-12-2024 2/2