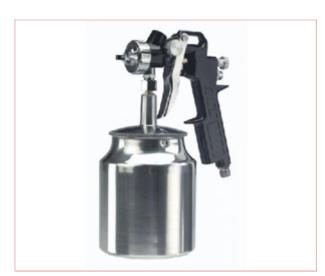

## **02134 SIP Suction Fed paint Spray Gun 1.5mm Nozzle**

Part No: 02134

**Price:** £29.20 (exc VAT) | £35.04 (inc VAT)

## **Specifications**

SIP 02134 Suction Fed paint Spray Gun 1.5mm Nozzle

Superb general purpose high pressure, suction fed spray gun - Ideal for the semi professional user.

Fully adjustable fluid output - For maximum efficiency of paint consumption.

Fully adjustable fan control - This versatile spray gun produces excellent results in a variety of applications.

Large 750cc pot - for longer periods of constant use.

1.5mm nozzle. Air Inlet - 1/4" BSP. Air Consumption 6.5 CFM