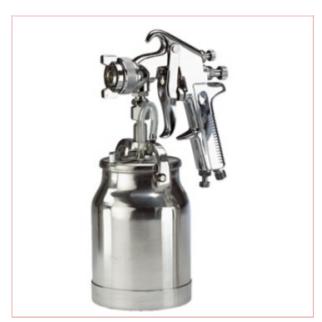

## **Specifications**

SIP 02132 Diamond Suction feed spray gun.

A high quality spray gun with a 2mm nozzle, ideal for lacquer, professional painting or spraying some metal flake paints (according to particle size).

With a 1 litre locking paint reservoir cup, the 02132 also features a breather hose to reduce paint spillage and vacuum build up in the reservoir cup.

Using between 6.0 - 8.5CFM of air, at an operating range of between 65.0-87psi.

Fully adjustable fan control 180-230mm fan and fully adjustable air flow / fluid control output.

Suitable for water based paint.

21-12-2024 1/1