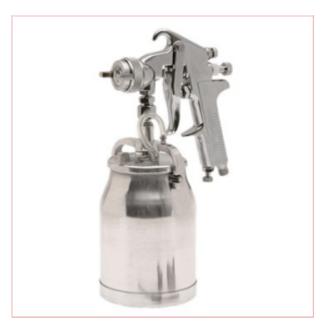

## 02126 SIP Emerald Suction Spray gun 1.8mm nozzle

Part No: 02126

**Price:** £54.80 (exc VAT) | £65.76 (inc VAT)

## **Specifications**

SIP Emerald Suction feed Spray Gun with 1.8mm nozzle.

A high quality suction fed spray gun, with 1 litre paint reservoir cup which locks on, for convenient placement and removal for paint refilling.

Hard wearing Stainless steel nozzle, suitable for water based paints.

Has fully adjustable fluid output and fan pattern control from 200-250mm pattern width.

43-58psi operating pressure

1/4 BSP air inlet.