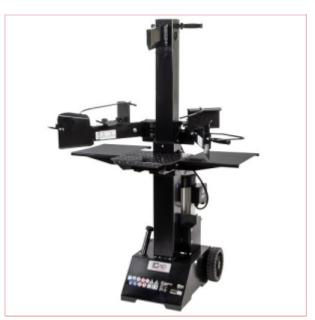

## **01978 SIP 7 Ton Vertical Electric Log Splitter**

Part No: 01978

**Price:** £549.99 (exc VAT) Save £160.21

(RRP £710.20) | £659.99 (inc VAT)

## **Specifications**

01978 SIP 7 Ton Vertical Electric Log Splitter

The SIP 7 Ton Vertical Electric Log Splitter effortlessly splits logs of various sizes,

and features an integrated handle and wheels for easy movement, plus a ram lock for optimum safety.

7 Ton log splitting force

230v (13amp) input supply

Powerful 3kW (4hp) motor

1040mm maximum working height

10-02-2025 1/2

100 to 550mm maximum log length

80 to 300mm maximum log diameter

Handle and wheels for easy movement