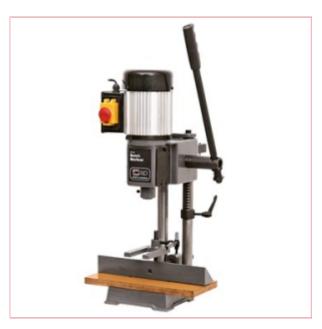

## 01942 SIP Bench Morticer

Part No: 01942

**Price:** £279.99 (exc VAT) Save £104.41

 $(RRP \pm 384.40) \mid \pm 335.99 \text{ (inc VAT)}$ 

## **Specifications**

01942 SIP Bench Morticer

SIP Bench Morticer

The Bench Morticer gives extremely high levels of accuracy,

holding the workpieces securely via the heavy-duty solid clamp during operation.

Durable cast iron construction.

230v (13amp) input supply

Powerful 370w (0.5hp) motor

76mm maximum chisel stroke

65mm maximum chisel to fence

25-11-2024 1/2

6mm - 12mm (1/4") chisel capacity

340mm x 150mm table dimensions

Heavy-duty clamp to secure work

Doubles as a reliable bench drill

Premium cast iron construction

Integrated NVR switch

25-11-2024 2/2