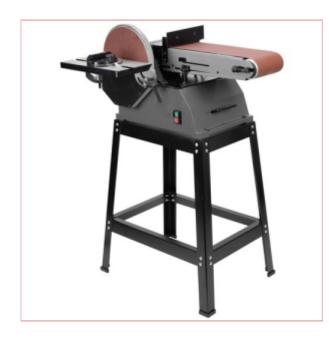

## 01927 SIP 6" x 10" Belt Disc Sander

Part No: 01927 Price: £588.00 (exc VAT) | £705.60 (inc VAT)

## **Specifications**

01927 SIP 6" x 10" Belt Disc Sander

The SIP 6" x 10" Belt Disc Sander is manufactured with a heavy-duty cast housing.

It offers versatile performance via a steel fence, enclosed bearings and a brushless induction motor.

Features:

230v (13A) input supply

Powerful 750w (1hp) brushless induction motor

10" (250mm) disc size; 2980rpm high working speed

150mm x 1220mm (6" x 48") belt ; 470mtr/min speed

Durable steel fence designed for linishing applications

| Heavy-duty cast housing and steel stand for durability |
|--------------------------------------------------------|
| Enclosed bearing for ingress prevention and longevity  |
| Adjustable sanding table with 0° - 45° mitre guide     |
| Integrated NVR switch for enhanced safety              |
| Easy belt removal for minimal interruption             |
| Specifications:                                        |
| Input Supply: 230v (13A)                               |
| Motor Power: 750w (1hp)                                |
| Disc Size: Ø 250mm (10")                               |
| Disc Speed: 2980rpm                                    |
| Belt Size: 150mm x 1220mm (6" x 48")                   |
| Belt Speed: 470mtr/min                                 |
| Mitre Range: 0° - 45°                                  |
| Table Material: Aluminium                              |
|                                                        |