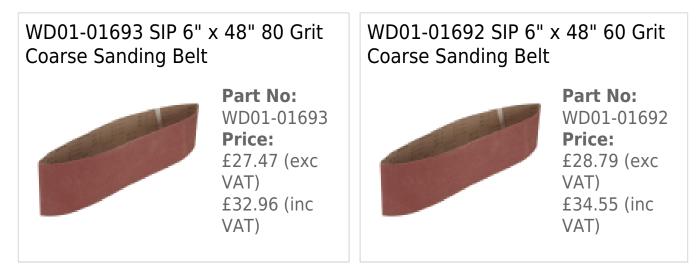

vity  |
| Adjustable sanding table with 0° - 45° mitre guide     |
| Integrated NVR switch for enhanced safety              |
| Easy belt removal for minimal interruption             |
| Specifications:                                        |
| Input Supply: 230v (13A)                               |
| Motor Power: 750w (1hp)                                |
| Disc Size: Ø 250mm (10")                               |
| Disc Speed: 2980rpm                                    |
| Belt Size: 150mm x 1220mm (6" x 48")                   |
| Belt Speed: 470mtr/min                                 |
| Mitre Range: 0° - 45°                                  |
| Table Material: Aluminium                              |
|                                                        |

## **Optional Extras**