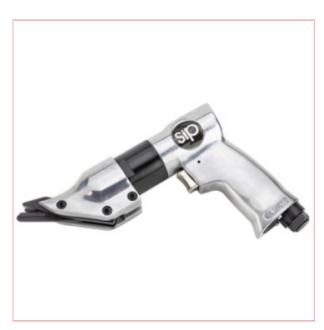

## 01620 Air Sheet Metal Shear

Part No: 01620

**Price:** £51.80 (exc VAT) | £62.16 (inc VAT)

## **Specifications**

01620 Air Sheet Metal Shear

The SIP Air Sheet Metal Shear is designed for use in autobody shops, sheet metal, and tinsmith applications, and is built with hardened blades and rugged metal housing for added durability.

## Features:

2500spm for high performance

1.2mm 18 GAUGE max. steel cutting capacity

4CFM (113ltr/min) average air consumption

90psi (6bar) operating pressure; 1/4" inlet

Designed for autobody and automotive, sheet