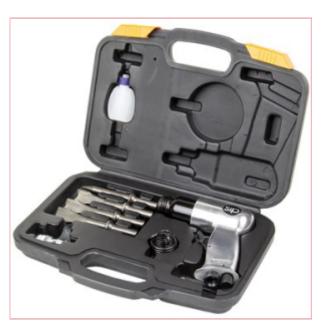

## **Specifications**

01610 SIP Air Hammer Chisel Set

The SIP Air Hammer Chisel Set features a quality air hammer with positive action trigger and air regulator, 5 hammer chisels, retaining spring, and a durable moulded case for easy portability.

## Features:

Heavy-duty air hammer for all applications

Positive action trigger for simple speed control

Integrated air regulator for efficient accuracy

4500bpm for efficient heavy-duty performance

3CFM (85ltr/min) average air consumption