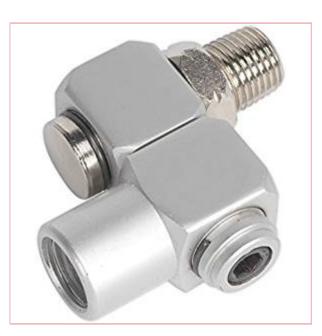

## 01605 SIP 1/4" Swivel Connector

**Part No: 01605** 

Price: £3.29 (exc VAT) Save £0.71 (RRP

£4.00) | £3.95 (inc VAT)

## **Specifications**

01605 SIP 1/4" Swivel Connector

The SIP 1/4" Swivel Connector is a versatile component that offers improved free movement of a range of SIP air hoses and air tools, and is manufactured from hardened steel for durability.

## Features:

Heavy-duty 1/4" swivel connector for air hoses and tools

Manufactured from robust and durable hardened steel

Interchangeable with machinery from leading brands

Reference your SIP manual for further information