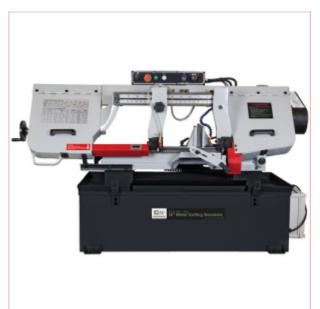

## **01599 SIP 18" Metal Cutting Bandsaw Single Phase**

**Part No:** 01599

**Price:** £4399.99 (exc VAT) Save £1937.21

(RRP £6337.20) | £5279.99 (inc VAT)

## **Specifications**

01599 SIP 18" Metal Cutting Bandsaw Single Phase

The SIP 18" Metal Bandsaw is a 1-phase metal-cutting bandsaw featuring an induction motor, cast iron bow for improved accuracy, 4 versatile cutting speeds, and an adjustable vice.

Note: Not suitable for cutting rebar or high tensile steel.

230v, 1PH input supply 1.5kW (2hp) induction motor

4-speed: 29 / 50 / 73 / 95m/min

Complete cutting capacities:

@ 90°: 254mm (round) / 127 x 457mm (box)

@ 45°: 150mm (round) / 150 x 190mm (box)

30-01-2025 1/2

Adjustable vice for cutting angles between 0° and 45°

Cast iron bow improves accuracy, reduces vibration

Standard features:

Input Supply 230v (1PH)

Motor Power 2hp (1.5kW)

Blade Speed 4 speeds

Speed Range 29 / 50 / 73 / 95m/min

Blade Size 3280 x 0.9 x 27mm

Cutting Capacity @ 90°

Box Section 127 x 457mm

Round Section Ø 254mm

Cutting Capacity @ 45°

Box Section 150 x 190mm

Round Section Ø 150mm