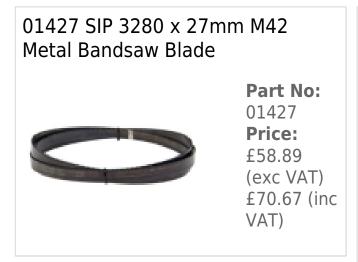

cast iron bow for improved accuracy, 4 versatile cutting speeds, and an adjustable vice.

Note: Not suitable for cutting rebar or high tensile steel.

230v, 1PH input supply 1.5kW (2hp) induction motor

4-speed: 29 / 50 / 73 / 95m/min

Complete cutting capacities:

@ 90°: 254mm (round) / 127 x 457mm (box)

@ 45°: 150mm (round) / 150 x 190mm (box)

30-01-2025 1/2

Adjustable vice for cutting angles between 0° and 45°

Cast iron bow improves accuracy, reduces vibration

Standard features:

Input Supply 230v (1PH)

Motor Power 2hp (1.5kW)

Blade Speed 4 speeds

Speed Range 29 / 50 / 73 / 95m/min

Blade Size 3280 x 0.9 x 27mm

Cutting Capacity @ 90°

Box Section 127 x 457mm

Round Section Ø 254mm

Cutting Capacity @ 45°

Box Section 150 x 190mm

Round Section Ø 150mm

## **Optional Extras**





30-01-2025 2/2