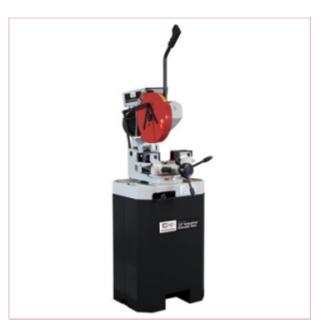

## 01565 SIP 12" Three Phase Industrial Circular Metal Saw

Part No: 01565

**Price:** £3146.20 (exc VAT) | £3775.44 (inc VAT)

## **Specifications**

01565 SIP 12" Three Phase Industrial Circular Metal Saw

SIP 12" Industrial Circular Metal Saw

The 12" Circular Saw has a powerful dual speed motor designed for optimum performance and reliable cuts on ferrous metals.

It is equipped with a cast iron base and head for reduced vibration.

400v, 3 phase input supply

Powerful 1.7hp (1.3kW) motor

Heavy-duty dual-speed motor:

1-02-2025 1/2

18rpm @ 750w / 36rpm @ 1.3kW

Complete circular cutting capacities:

@ 90°: 140 x 90mm (box) / 100mm (round)

@ 45°: 100 x 90mm (box) / 90mm (round)

Built-in coolant system for lubrication

Twin vice (centralizes the workpiece)

Designed for cutting ferrous metals

Pedestal stand and blade included

Cast iron machine head and base

Totally enclosed blade for safety

To go alongside our exceptional welding range,

SIP stock an extensive range of metal cutting machines.

Our Metal Circular Saws are powerful and extremely reliable.