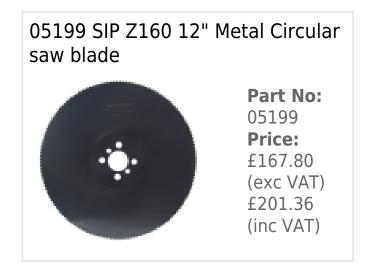

ned for optimum performance and reliable cuts on ferrous metals.

It is equipped with a cast iron base and head for reduced vibration.

400v, 3 phase input supply

Powerful 1.7hp (1.3kW) motor

Heavy-duty dual-speed motor:

1-02-2025 1/2

18rpm @ 750w / 36rpm @ 1.3kW

Complete circular cutting capacities:

@ 90°: 140 x 90mm (box) / 100mm (round)

@ 45°: 100 x 90mm (box) / 90mm (round)

Built-in coolant system for lubrication

Twin vice (centralizes the workpiece)

Designed for cutting ferrous metals

Pedestal stand and blade included

Cast iron machine head and base

Totally enclosed blade for safety

To go alongside our exceptional welding range,

SIP stock an extensive range of metal cutting machines.

Our Metal Circular Saws are powerful and extremely reliable.

## **Optional Extras**



1-02-2025 2/2