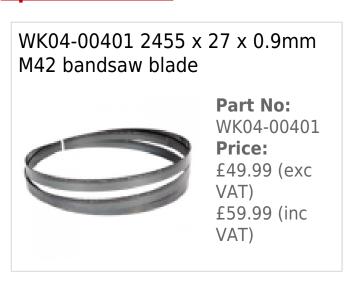

The coolant system and cast iron construction make it reliable.

230v (13amp) input supply

Powerful 1.1kW (1.5hp) motor

27 x 0.9 x 2455mm bandsaw blade

11-04-2025 1/2

72 metres/min max. working speed

Gearbox-driven pull-down bandsaw

## **Optional Extras**

11-04-2025 2/2