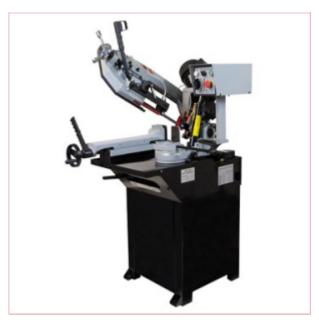

## 01524 SIP 10" Swivel Pull-Down Metal Bandsaw

Part No: 01524

Price: £2479.99 (exc VAT) Save £562.01

(RRP £3042.00) | £2975.99 (inc VAT)

## **Specifications**

01524 SIP 10" Swivel Pull-Down Metal Bandsaw

SIP 10" Swivel Pull-Down Metal Bandsaw

The 10" Swivel Pull Down Bandsaw is a mounted gearbox-driven bandsaw with integrated manual pull-down and automatic feed.

The coolant system and cast iron construction make it reliable.

230v (13amp) input supply

Powerful 1.1kW (1.5hp) motor

27 x 0.9 x 2455mm bandsaw blade

11-04-2025 1/2

72 metres/min max. working speed

Gearbox-driven pull-down bandsaw

Quick release vice and material stop

Coolant pump system to keep cool

Heavy-duty cast iron construction

Integrated bandsaw limit switch

Rectangular cutting capacities:

@ 90°: 260 x 110mm

@ 60°: 85 x 85mm

@ 45°: 150 x 125mm

Circular cutting capacities:

@ 90°: 227mm

@ 60°: 90mm

@ 45°: 150mm

To go alongside our exceptional welding range, SIP stock an extensive range of metal cutting machines.

Our Metal Circular Saws are powerful and extremely reliable.