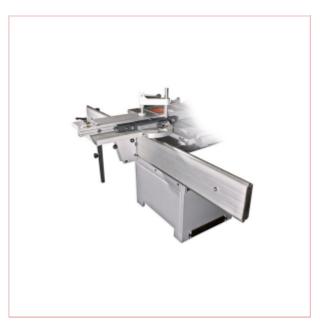

## SIP 01495 Sliding Carriage (Fits SIP 01332 Table Saw)

Part No: 01495

**Price:** £632.99 (exc VAT) Save £126.60

(RRP £759.59) | £759.59 (inc VAT)

## **Specifications**

The SIP 01332 Table Saw Sliding Carriage.

An optional accessory designed to expand your SIP 10" Professional Cast Iron Table.

Saw total sheet capacity to 8ft x 4ft cross-cutting, for powerful performance made easier by cutting in a single pass.

Designed for trade and professional woodwork applications.

**Key Features:** 

Optional table saw sliding carriage accessory

Increases the total sheet capacity to 8ft x 4ft

Allows for easy cross-cutting in a single pass