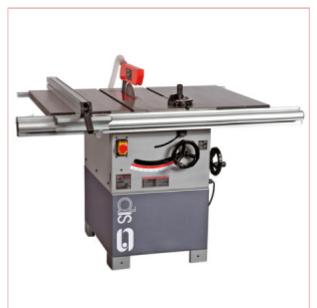

## 01446 12 Cast Iron Table Saw - 4hp

Part No: 01446 Price: £2349.99 (exc VAT) Save £829.81 (RRP £3179.80) | £2819.99 (inc VAT)

## **Specifications**

01446 12 Cast Iron Table Saw - 4hp

This saw has all the features of the 10" Cast Iron Table Saw (01332) with the added flexibility of a bigger working table. This is the perfect machine for a busy woodworking shop.

Maximum distance from blade to fence with extension - 1400mm

Table size:With extensions: 1500mm wide x 800mm deep

Without extensions: 600mm wide x 800mm deep

Blade diameter - 315mm

Blade tilt -  $0^{\circ}$  -45° to left

Cabinet stand included

Large cast iron table with two extensions

30-12-2024

TCT blades supplied as standard

2 x year warranty

Maximum Depth Of Cut@ 90º mm: 100

Maximum Depth Of Cut@ 45º mm: 80

Table Size mm: 1500 X 800