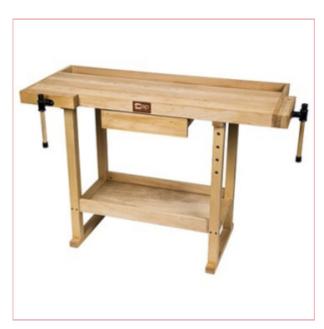

## **Specifications**

01443 Beech Wooden Work Bench

The SIP Beech Work Bench is a modern version of a traditional workbench, built from quality 100% sustainable beech.

It features a waist-high drawer, storage shelf, holding pegs, and more.

100% sustainable beech wood

Comfortable 865mm bench height

Large 1320 x 610mm work surface

Integrated waist-high storage drawer

Low level full-length storage shelf

Ideal for domestic and trade tasks

11-02-2025 1/2

Integral vice for safe positioning

Supplied with holding pegs

Standard Features:

Bench Height 865mm

Bench Width 610mm

Bench Length 1320mm

Sustainable Yes

Manufactured From Beech

Supplied With:

4 x wooden pegs

4 x metal pegs

No. of Vices: 2 vices

11-02-2025 2/2