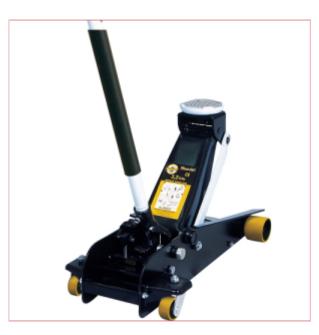

## **Omega Magic Lift Jack 3.2 Ton**

Part No: 29035-PU

**Price:** £119.95 (exc VAT) | £143.94 (inc VAT)

## **Specifications**

Omega 29035-PU 3.2 Tonne heavy duty hydraulic service jack featuring traditional and proven gear type handle control. This all steel contruction jack is solid and popular professional model and weighs in at 36.5kg.

Featuring MagicLift this service jack as extraordinary lifting speed, lifting from 145mm to the load in just one stroke of the handle. Ideal for use in applications where speed is a priority such as in the racing pit lane and paddock.